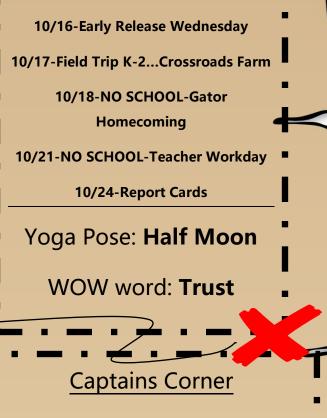

# AHOY from Mrs. Rumore's Class

#### Skills of the Week

ELA: Punctuation & Uppercase letters

- Reading: Expression Phrasing & iblends
- <u>Math:</u> Greater than/Less\_than & Number lines
- <u>Social Studies</u>: American Symbols
  <u>Science</u>: How Do Engineers Work?
  <u>Spelling Words</u>:
  - pen;bed;met,clock;black

### **Reminders:**

- Make sure all money and permission slips are turned in for the field trip.
- Do not forget to complete any paperwork to volunteer at HLA

## Important Dates



#### HAPPY FALL, Everyone!

- Well, another wacky week! Just a reminder that we will have the same spelling list next week. If your student made a 100% on today' s
- practice test, they get next week "off" from spelling. Hope you all fared well this week.

Happy Weekend to everyone!